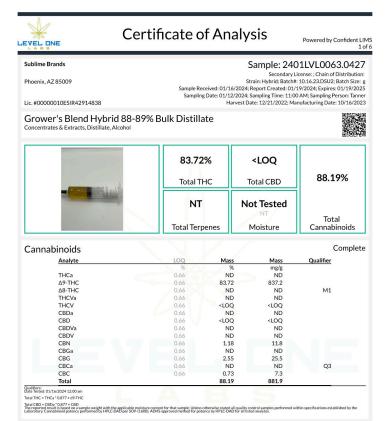

### SIP Dreamberry 100mg

Ingestible, Beverage, Alcohol Distillate Reference #: 10.16.23.DSU2

Lic. #00000010ESIR42914838

113.88mg/unit

**Total THC** 

ND

**Total CBD** 

NT

Total Terpenes

**Not Tested** 

Moisture

167.64mg/unit

Total Cannabinoids

### Complete

| Analyte | LOQ     | Mass                                                     | Mass                         | Qualifier |
|---------|---------|----------------------------------------------------------|------------------------------|-----------|
|         | mg/unit | mg/unit                                                  | mg/g                         |           |
| THCa    | 5.28    | ND                                                       | ND                           |           |
| Δ9-ΤΗС  | 5.28    | 113.88                                                   | 2.07                         |           |
| Δ8-ΤΗС  | 5.28    | ND                                                       | ND                           |           |
| THCVa   | 5.28    | ND                                                       | ND                           |           |
| THCV    | 5.28    | ND                                                       | ND                           |           |
| CBDa    | 5.28    | ND                                                       | ND                           |           |
| CBD     | 5.28    | ND                                                       | ND                           |           |
| CBDVa   | 5.28    | ND                                                       | ND                           |           |
| CBDV    | 5.28    | ND                                                       | ND                           |           |
| CBN     | 5.28    | 53.77                                                    | 0.98                         |           |
| CBGa    | 5.28    | ND                                                       | ND                           |           |
| CBG     | 5.28    | <loq< th=""><th><loq< th=""><th></th></loq<></th></loq<> | <loq< th=""><th></th></loq<> |           |
| CBCa    | 5.28    | ND                                                       | ND                           | Q3        |
| CBC     | 5.28    | <loq< th=""><th><loq< th=""><th></th></loq<></th></loq<> | <loq< th=""><th></th></loq<> |           |
| Total   |         | 167.64                                                   | 3.05                         |           |

Qualifiers: Date Tested: 02/07/2024 07:00 am

Total THC = THCa \* 0.877 + d9-THC Total CBD = CBDa \* 0.877 + CBD

The reported result is based on a sample weight with the applicable moisture conte<mark>nt for that s</mark>ample; Unless otherwise stated all quality control samples performed within specifications established by the Laboratory. Cannabinoid potency performed by HPLC-DAD per SOP-LM-005. ADHS approved method for potency by HPLC-DAD for all listed analytes.