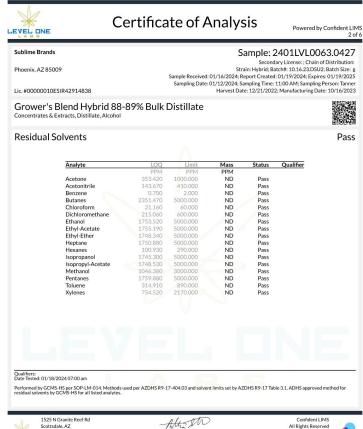

### SIP Dreamberry 100mg

Ingestible, Beverage, Alcohol Distillate Reference #: 10.16.23.DSU2

Lic. #00000010ESIR42914838

113.88mg/unit

**Total THC** 

ND

**Total CBD** 

NT

Total Terpenes

**Not Tested** 

Moisture

167.64mg/unit

Total Cannabinoids

### Complete

| Analyte | LOQ     | Mass                                                     | Mass                         | Qualifier |
|---------|---------|----------------------------------------------------------|------------------------------|-----------|
|         | mg/unit | mg/unit                                                  | mg/g                         |           |
| THCa    | 5.28    | ND                                                       | ND                           |           |
| Δ9-ΤΗС  | 5.28    | 113.88                                                   | 2.07                         |           |
| Δ8-ΤΗС  | 5.28    | ND                                                       | ND                           |           |
| THCVa   | 5.28    | ND                                                       | ND                           |           |
| THCV    | 5.28    | ND                                                       | ND                           |           |
| CBDa    | 5.28    | ND                                                       | ND                           |           |
| CBD     | 5.28    | ND                                                       | ND                           |           |
| CBDVa   | 5.28    | ND                                                       | ND                           |           |
| CBDV    | 5.28    | ND                                                       | ND                           |           |
| CBN     | 5.28    | 53.77                                                    | 0.98                         |           |
| CBGa    | 5.28    | ND                                                       | ND                           |           |
| CBG     | 5.28    | <loq< th=""><th><loq< th=""><th></th></loq<></th></loq<> | <loq< th=""><th></th></loq<> |           |
| CBCa    | 5.28    | ND                                                       | ND                           | Q3        |
| CBC     | 5.28    | <loq< th=""><th><loq< th=""><th></th></loq<></th></loq<> | <loq< th=""><th></th></loq<> |           |
| Total   |         | 167.64                                                   | 3.05                         |           |

Qualifiers: Date Tested: 02/07/2024 07:00 am

Total THC = THCa \* 0.877 + d9-THC Total CBD = CBDa \* 0.877 + CBD

The reported result is based on a sample weight with the applicable moisture conte<mark>nt for that s</mark>ample; Unless otherwise stated all quality control samples performed within specifications established by the Laboratory. Cannabinoid potency performed by HPLC-DAD per SOP-LM-005. ADHS approved method for potency by HPLC-DAD for all listed analytes.