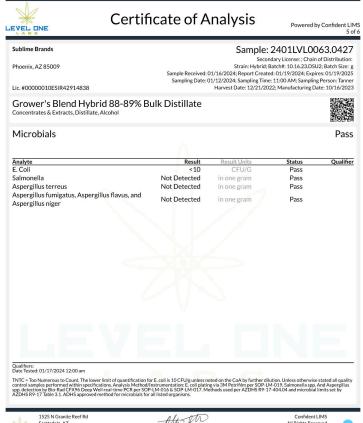

Powered by Confident LIMS 5 of 10

**Sublime Brands** 

Phoenix, AZ 85009

Sample: 2402LVL0178.0985

Secondary License: ; Chain of Distribution:

Strain: Grower's Blend; Batch#: 24-0201-21; Batch Size: g

Sample Received: 02/06/2024; Report Created: 03/05/2024; Expires: 03/05/2025

 $Sampling\ Date:\ 02/06/2024;\ Sampling\ Time:\ 8:30\ AM;\ Sampling\ Person:\ Sean$ 

Harvest Date: 12/21/2022; Manufacturing Date: 02/01/2024

### SIP Dreamberry 100mg

Ingestible, Beverage, Alcohol Distillate Reference #: 10.16.23.DSU2

Lic. #00000010ESIR42914838

1525 N Granite Reef Rd Scottsdale, AZ (480) 867-1520 http://www.levelonelabs Matthew Schuberth
Laboratory Director

Microbials

| Analyte                                                          | Result       | Result Units | Status | Qualifier |
|------------------------------------------------------------------|--------------|--------------|--------|-----------|
| E. Coli                                                          | <10          | CFU/G        | Pass   |           |
| Salmonella                                                       | Not Detected | in one gram  | Pass   |           |
| Aspergillus terreus                                              | NR           | in one gram  | NT     |           |
| Aspergillus fumigatus, Aspergillus flavus, and Aspergillus niger | NR           | in one gram  | NT     |           |

Qualifiers:

Date Tested: 02/08/2024 12:00 am

TNTC = Too Numerous to Count. The lower limit of quantification for E. coli is 10 CFU/g unless noted on the CoA by further dilution. Unless otherwise stated all quality control samples performed within specifications. Analysis Method/Instrumentation: E. coli plating via 3M Petrifilm per SOP-LM-019, Salmonella spp. And Aspergillus spp. detection by Bio-Rad CFX96 Deep Well real-time PCR per SOP-LM-016 & SOP-LM-017. Methods used per AZDHS R9-17-404.04 and microbial limits set by AZDHS R9-17 Table 3.1. ADHS approved method for microbials for all listed organisms.