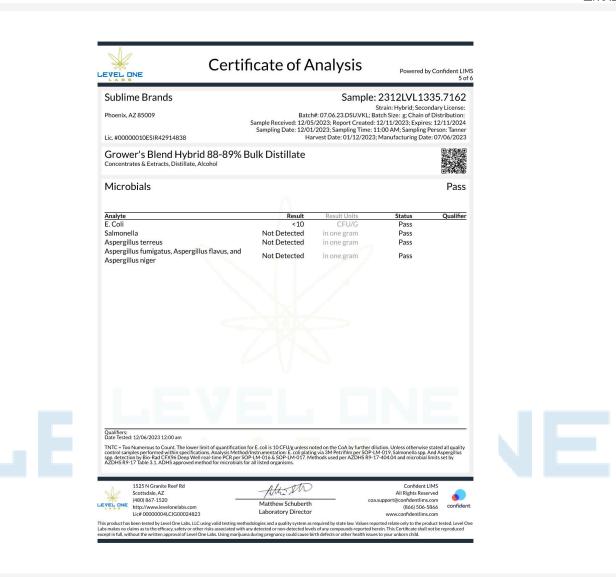

#### **Microbials**

Pass

| Analyte                                                       | Result                     | Result Units | Status | Qualifie |
|---------------------------------------------------------------|----------------------------|--------------|--------|----------|
| E. Coli                                                       | <10                        | CFU/G        | Pass   |          |
| Salmonella N                                                  | lot <mark>D</mark> etected | in one gram  | Pass   | D        |
| Aspergillus terreus                                           | NR                         | in one gram  | NT     |          |
| Aspergillus fumigatus, Aspergill <mark>u</mark> s flavus, and | NR                         | in one gram  | NT     |          |
| Aspergillus niger                                             | INK                        | in one gram  | INT    |          |
|                                                               |                            |              |        |          |
|                                                               |                            |              |        |          |
|                                                               |                            |              |        |          |
|                                                               |                            |              |        |          |
|                                                               |                            |              |        |          |
|                                                               |                            |              |        |          |
|                                                               |                            |              |        |          |
|                                                               |                            |              |        |          |
|                                                               |                            |              |        |          |
|                                                               |                            |              |        |          |
|                                                               |                            |              |        |          |
|                                                               |                            |              |        |          |
|                                                               |                            |              |        |          |
|                                                               |                            |              |        |          |
|                                                               |                            |              |        |          |
|                                                               |                            |              |        |          |
|                                                               |                            |              |        |          |
|                                                               |                            |              |        |          |
|                                                               |                            |              |        |          |

TNTC = Too Numerous to Count. The lower limit of quantification for E. coli is 10 CFU/g unless noted on the CoA by further dilution. Unless otherwise stated all quality control samples performed within specifications. Analysis Method/Instrumentation: E. coli plating via 3M Petrifilm per SOP-LM-019, Salmonella spp. And Aspergillus spp. detection by Bio-Rad CFX96 Deep Well real-time PCR per SOP-LM-016 & SOP-LM-017. Methods used per AZDHS R9-17-404.04 and microbial limits set by AZDHS R9-17 Table 3.1. ADHS approved method for microbials for all listed organisms.