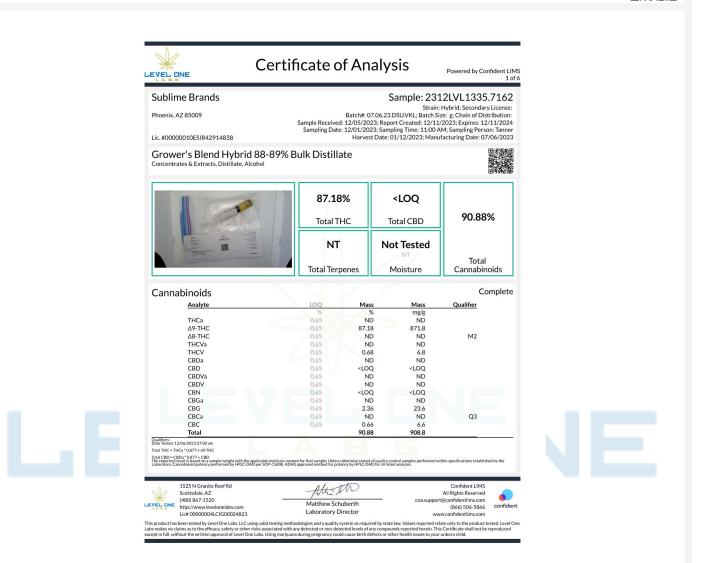

#### SL Lemon Tea Cake Bites 100mg

Ingestible, Baked Goods, Alcohol Distillate Reference #: 07.06.23.DSU.VKL

| EMDN                                    | <b>107.20mg/unit</b><br>Total THC | <b>ND</b><br>Total CBD | 107.20mg/unit         |  |
|-----------------------------------------|-----------------------------------|------------------------|-----------------------|--|
| TEA CEAKE<br>BITES<br>Withmeni Ungering | <b>NT</b><br>Total Terpenes       | Not Tested             | Total<br>Cannabinoids |  |

#### Cannabinoids

Complete

| Analyte | LOQ     | Mass    | Mass | Qualifier |
|---------|---------|---------|------|-----------|
|         | mg/unit | mg/unit | mg/g |           |
| THCa    | 22.71   | ND      | ND   |           |
| Δ9-THC  | 22.71   | 107.20  | 1.92 |           |
| Δ8-THC  | 22.71   | ND      | ND   |           |
| THCVa   | 22.71   | ND      | ND   |           |
| THCV    | 22.71   | ND      | ND   |           |
| CBDa    | 22.71   | ND      | ND   |           |
| CBD     | 22.71   | ND      | ND   |           |
| CBDVa   | 22.71   | ND      | ND   |           |
| CBDV    | 22.71   | ND      | ND   |           |
| CBN     | 22.71   | ND      | ND   |           |
| CBGa    | 22.71   | ND      | ND   |           |
| CBG     | 22.71   | ND      | ND   |           |
| CBCa    | 22.71   | ND      | ND   | Q3        |
| CBC     | 22.71   | ND      | ND   |           |
| Total   |         | 107.20  | 1.92 |           |