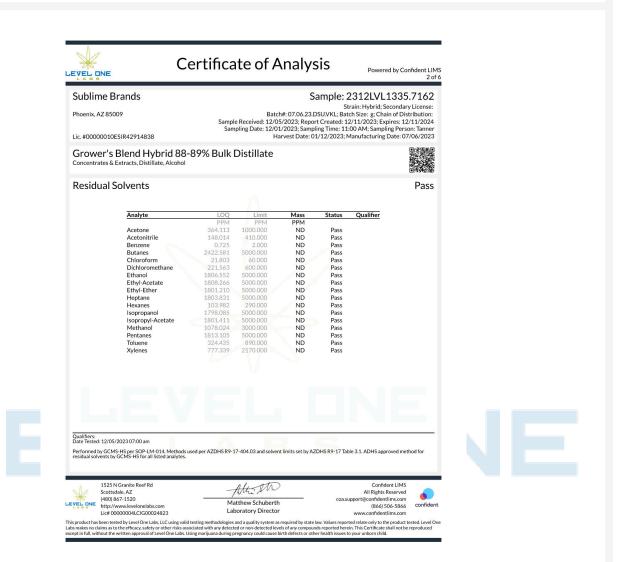

#### **Microbials**

Pass

| Analyte                                                       | Result                     | Result Units | Status | Qualifie |
|---------------------------------------------------------------|----------------------------|--------------|--------|----------|
| E. Coli                                                       | <10                        | CFU/G        | Pass   |          |
| Salmonella N                                                  | lot <mark>D</mark> etected | in one gram  | Pass   | D        |
| Aspergillus terreus                                           | NR                         | in one gram  | NT     |          |
| Aspergillus fumigatus, Aspergill <mark>u</mark> s flavus, and | NR                         | in one gram  | NT     |          |
| Aspergillus niger                                             | INK                        | in one gram  | INT    |          |
|                                                               |                            |              |        |          |
|                                                               |                            |              |        |          |
|                                                               |                            |              |        |          |
|                                                               |                            |              |        |          |
|                                                               |                            |              |        |          |
|                                                               |                            |              |        |          |
|                                                               |                            |              |        |          |
|                                                               |                            |              |        |          |
|                                                               |                            |              |        |          |
|                                                               |                            |              |        |          |
|                                                               |                            |              |        |          |
|                                                               |                            |              |        |          |
|                                                               |                            |              |        |          |
|                                                               |                            |              |        |          |
|                                                               |                            |              |        |          |
|                                                               |                            |              |        |          |
|                                                               |                            |              |        |          |
|                                                               |                            |              |        |          |
|                                                               |                            |              |        |          |

TNTC = Too Numerous to Count. The lower limit of quantification for E. coli is 10 CFU/g unless noted on the CoA by further dilution. Unless otherwise stated all quality control samples performed within specifications. Analysis Method/Instrumentation: E. coli plating via 3M Petrifilm per SOP-LM-019, Salmonella spp. And Aspergillus spp. detection by Bio-Rad CFX96 Deep Well real-time PCR per SOP-LM-016 & SOP-LM-017. Methods used per AZDHS R9-17-404.04 and microbial limits set by AZDHS R9-17 Table 3.1. ADHS approved method for microbials for all listed organisms.