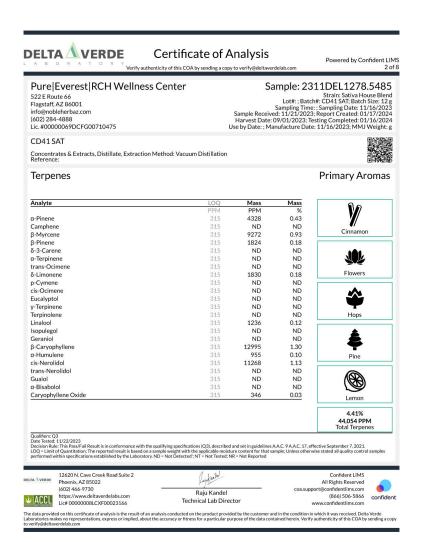

### Pure|Everest|RCH Wellness Center

522 E Route 66 Flagstaff, AZ 86001 info@nobleherbaz.com (602) 284-4888 Lic. #00000069DCFG00710475 Sample: 2401DEL0028.0152

Strain: House Satvia Lot#: CD41SAT; Batch#: CD41SAT 3A; Batch Size: g Sampling Time: 7:45AM; Sampling Date: 01/09/2024 Sample Received: 01/10/2024; Report Created: 01/22/2024 Harvest Date: 09/01/2023; Testing Completed: 01/20/2024 Use by Date: 07/07/2024; Manufacture Date: 01/07/2024; MMJ Weight: g

#### Mango Sativa 100mg

Ingestible, Baked Goods, Extraction Method: , Vacuum Distillation Reference: Mother Oil - 2311DEL1278.5485

Microbials

| Analyte    | Limit              | Results            | Status |
|------------|--------------------|--------------------|--------|
| Salmonella | Not Detected in 1g | Not Detected in 1g | Pass   |

| Analyte | Limit | Results    | Status |
|---------|-------|------------|--------|
|         | CFU/g | CFU/g      |        |
| E. Coli | 10    | < 10 CFU/g |        |

Decision Rule: This Pass/Fail Result is in conformance with the qualifying specifications (), described and set in guidelines A.A.C. 9 A.A.C. 17, effective September 7,

2021.
MTD-134, PRD-111; LOQ = Limit of Quantitation; TNTC = Too Numerous to Count; Unless otherwise stated all quality control samples performed within specifications established by the Laboratory; ND = Not Detected; NT = Not Tested; NR = Not Reported. The data on this report is for informational purposes only. Accredited to Standard ISO/IEC 17025:2017 by PJLA #89963 for Testing.