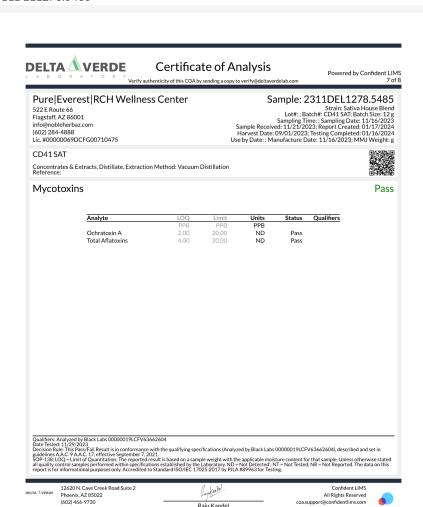

#### Mango Sativa 100mg

Ingestible, Baked Goods, Extraction Method: , Vacuum Distillation Reference: Mother Oil - 2311DEL1278.5485

DELTA **VERDE** Certificate of Analysis Powered by Confident LIMS Pure|Everest|RCH Wellness Center Sample: 2311DEL1278.5485 522 E Route 66 Flagstaff, AZ 86001 info@nobleherbaz.com (602) 284-4888 Lic. #00000069DCFG00710475 Strain: Sativa House Blend Lot#; Batch#: CD41 SAT; Batch Size: 12g Sampling Time: Sampling Dise: 11/16/2023 Sample Received: 11/21/2023: Report Created: 01/17/2024 Harvest Date: 09/01/2023; Testing Complete: 01/16/2024 Use by Date: ; Manufacture Date: 11/16/2023; MMJ Weight: g CD41 SAT Concentrates & Extracts, Distillate, Extraction Method: Vacuum Distillation Reference: Pass Pesticides Analyte Status Analyte L1 M2 L1 ND M2 M2 Not Tested Herbicides ELESTAND AND ADDRESS AND ADDRE 12620 N. Cave Creek Road Suite 2 Phoenix, AZ 85022 (602) 466-9730 Lijakasto Confident LIMS All Rights Reserved coa.support@confidentlims.com (866) 506-5866 Raiu Kandel https://www.deltaverdelabs.com Lic# 00000008LCXF00023166 Technical Lab Director lition in which it was received. Delta Verde . Verify authenticity of this COA by sending a c