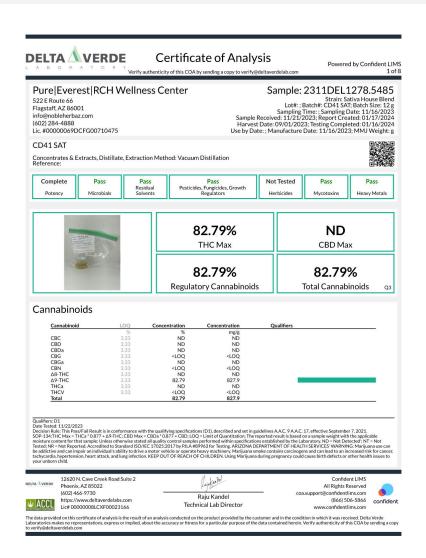

## Pure|Everest|RCH Wellness Center

522 E Route 66 Flagstaff, AZ 86001 info@nobleherbaz.com (602) 284-4888 Lic. #00000069DCFG00710475 Sample: 2401DEL0028.0152

Strain: House Satvia Lot#: CD41SAT; Batch#: CD41SAT 3A; Batch Size: g Sampling Time: 7:45AM; Sampling Date: 01/09/2024 Sample Received: 01/10/2024; Report Created: 01/22/2024

Harvest Date: 09/01/2023; Testing Completed: 01/20/2024 Use by Date: 07/07/2024; Manufacture Date: 01/07/2024; MMJ Weight: g

#### Mango Sativa 100mg

Complete

Potency

Ingestible, Baked Goods, Extraction Method: , Vacuum Distillation Reference: Mother Oil - 2311DEL1278.5485

Microbials

**Pass** Not Tested Not Tested

Residual

Solvents

**Not Tested** Pesticides, Fungicides, Growth Regulators

Herbicides

**Not Tested Not Tested** 

Mycotoxins Heavy Metals

108.09 mg/unit

Δ9-ΤΗС

ND

CBD Max

108.09 mg/unit

Regulatory Cannabinoids

108.09 mg/unit

**Total Cannabinoids** 

#### Cannabinoids

| Cannabinoid | LOQ     | Concentration | Concentration | Qualifiers |  |
|-------------|---------|---------------|---------------|------------|--|
|             | mg/unit | mg/unit       | mg/g          |            |  |
| CBC         | 11.51   | ND            | ND            |            |  |
| CBD         | 11.51   | ND            | ND            |            |  |
| CBDa        | 11.51   | ND            | ND            |            |  |
| CBG         | 11.51   | ND            | ND            |            |  |
| CBGa        | 11.51   | ND            | ND            |            |  |
| CBN         | 11.51   | ND            | ND            |            |  |
| Δ8-THC      | 11.51   | ND            | ND            |            |  |
| Δ9-THC      | 11.51   | 108.09        | 2.07          |            |  |
| THCa        | 11.51   | ND            | ND            |            |  |
| THCV        | 11.51   | ND            | ND            |            |  |
| Total       |         | 108.09        | 2.07          |            |  |

#### 1 Unit = , 52.3092g

Qualifiers: D1

Date Tested: 01/19/2024
Decision Rule: This Pass/Fail Result is in conformance with the qualifying specifications (D1), described and set in guidelines A.A.C. 9 A.A.C. 17, effective September 7, 2021. SOP-134;THC Max = THCa \* 0.877 + Δ9-THC; CBD Max = CBDa \* 0.877 + CBD; LOQ = Limit of Quantitation; The reported result is based on a sample weight with the applicable moisture content for that sample; Unless otherwise stated all quality control samples performed within specifications established by the Laboratory. ND = Not Detected; NT = Not Tested; NR = Not Reported. Accredited to Standard ISO/IEC 17025:2017 by PJLA #89963 for Testing. ARIZONA DEPARTMENT OF HEALTH SERVICES' WARNING: Marijuana use can be addictive and can impair an individual's ability to drive a motor vehicle or operate heavy machinery. Marijuana smoke contains carcinogens and can lead to an increased risk for cancer, tachycardia, hypertension, heart attack, and lung infection. KEEP OUT OF REACH OF CHILDREN. Using Marijuana during pregnancy could cause birth defects or other health issues to your unborn child.