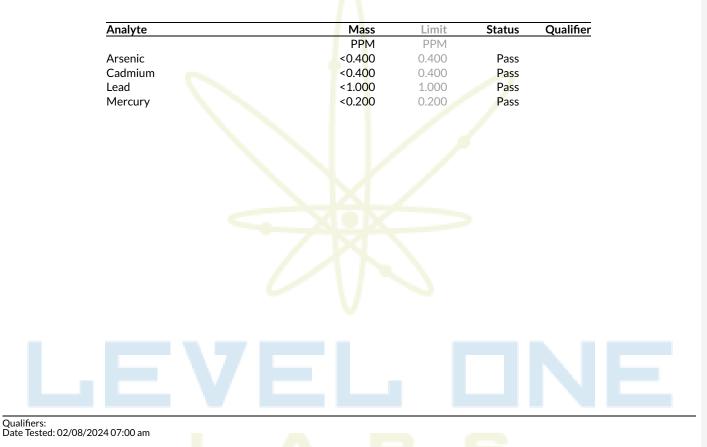

## Heavy Metals

LOQ = Limit of Quantitation; The reported re<mark>sult</mark> is based on a sample weight with the applicable moisture content for that sample; Unless otherwise stated all quality control samples performed within specifications established by the Laboratory. Subcontracted through IAS. Approved for all analytes by ICP-OES. Inter Ag Services Inc. Registration Certificate Identification Number: 0000009LCSL00311854