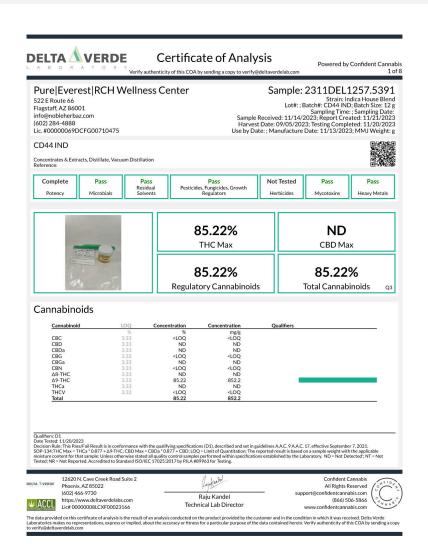

# Lic. #00000069DCFG00710475 Watermelon Indica 100mg

Ingestible, Baked Goods, Extraction Method: Reference: Mother: 2310DEL1176.5067

Pure|Everest|RCH Wellness Center

DELTA **VERDE** Certificate of Analysis Powered by Confident Cannabis Pure|Everest|RCH Wellness Center Sample: 2311DEL1257.5391 522 E Route 66 Flagstaff, AZ 86001 info@nobleherbaz.com (602) 284-4888 Lic. #00000069DCFG00710475 Sample: Lott: Strain: Indica House Blend
Lot#: Batch#: CD44 IND; Batch Size: 12 g
Sample Received: 11/14/2023: Report Created: 11/2/1/2023
Harvest Date: 09/05/2023: Testip Complete: 11/20/203
Use by Date: ; Manufacture Date: 11/13/2023; MMJ Weight: g CD44 IND Concentrates & Extracts, Distillate, Vacuum Distillation Microbials Pass Analyte
Salmonella
Aspergillus (flavus, fumigatus, niger, and terreus) Status Pass Pass Not Detected in 1g Not Detected in 1g Analyte Results Status E. Coli < 10 CFU/g Date Tested: 11/16/2023
Decision Rule: This Pass/Fail Result is in conformance with the qualifying specifications (), described and set in guidelines A.A.C. 9 A.A.C. 17, effective September 7, DRESSION RULE: IN PRESENT IN RESOLUTION TO THE PRESENT OF THE PRES 12620 N. Cave Creek Road Suite 2 Phoenix, AZ 85022 (602) 466-9730 Lijakaste Confident Cannabis All Rights Reserved Raiu Kandel https://www.deltaverdelabs.com Lic# 00000008LCXF00023166 (866) 506-5866 Technical Lab Director lition in which it was received. Delta Verde . Verify authenticity of this COA by sending

#### Watermelon Indica 100mg

Ingestible, Baked Goods, Extraction Method: Reference: Mother: 2310DEL1176.5067

**DELTA A VERDE** Certificate of Analysis Powered by Confident Cannabis Pure|Everest|RCH Wellness Center Sample: 2311DEL1257.5391 522 E Route 66 Flagstaff, AZ 86001 info@nobleherbaz.com (602) 284-4888 Lic. #00000069DCFG00710475 Sample: Lott: Strain: Indica House Blend
Lott: Batch#: CD44 IND; Batch Size: 12 g
Sample Received: 11/14/2023: Report Created: 11/21/2023
Harvest Date: 09/05/2023: Testip Complete: 11/20/203
Use by Date: ; Manufacture Date: 11/13/2023; MMJ Weight: g CD44 IND Concentrates & Extracts, Distillate, Vacuum Distillation Pass Pesticides Analyte Status ND M2 M2 M2 Not Tested Herbicides TELET MEMORY IN THE VISION TO THE PASS A RESULT IN THE PASS A RESULT OF THE PASS A RESULT IN THE PASS A RESULT IS IN CONTINUENT OF THE PASS A RESULT OF THE PASS A RESUL 12620 N. Cave Creek Road Suite 2 Phoenix, AZ 85022 (602) 466-9730 Lijakasto Confident Cannabis All Rights Reserved Raiu Kandel https://www.deltaverdelabs.com Lic# 00000008LCXF00023166 (866) 506-5866

#### Watermelon Indica 100mg

Ingestible, Baked Goods, Extraction Method: Reference: Mother: 2310DEL1176.5067

**DELTA A VERDE** Certificate of Analysis Powered by Confident Cannabis Pure|Everest|RCH Wellness Center Sample: 2311DEL1257.5391 522 E Route 66 Flagstaff, AZ 86001 info@nobleherbaz.com (602) 284-4888 Lic.#00000069DCFG00710475 Sample: Lott: Strain: Indica House Blend
Lott: Batch#: CD44 IND; Batch Size: 12 g
Sample Received: 11/14/2023: Report Created: 11/21/2023
Harvest Date: 09/05/2023: Testip Complete: 11/20/203
Use by Date: ; Manufacture Date: 11/13/2023; MMJ Weight: g CD44 IND Concentrates & Extracts, Distillate, Vacuum Distillation **Residual Solvents** Pass Analyte Acetonitrile
Benzene
Butanes (n-butane and iso-butane) 2 5000 60 600 5000 5000 5000 Pass L1 Pass Pass 5 100 500 500 500 500 Dichloromethane Pass Pass Pass Pass Pass Ethidio Cetate Ethyl Acetate Ethyl-Ether Heptane Hexanes (n-hexane, 2-methylpentane, 3-methylpentane, 2,2-dimethylbutane, and 2,3-30 290 ND Pass dimethylbutane) 5000 Isopropanol ND Pass Isopropyl-Acetate
Methanol
Pentanes (n-pentane, iso-pentane, and neo-pentane)
Toluene Pass Pass Pass L1V1 Xylenes (1,2-dimethylbenzene, 1,3-dimethylbenzene, 1,4-dimethylbenzene, and ethyl Pass Qualifiers: L1 V1.
Date Tested: 11/15/2023
Decision Rule: This Pass/Fail Result is in conformance with the qualifying specifications (L1 V1), described and set in guidelines A.A.C. 9.A.C. 17, effective Septem Company of the Pass of th 12620 N. Cave Creek Road Suite 2 Phoenix, AZ 85022 (602) 466-9730 Lijakaste Confident Cannabis All Rights Reserved Raiu Kandel https://www.deltaverdelabs.com Lic# 00000008LCXF00023166 (866) 506-5866

#### Watermelon Indica 100mg

Ingestible, Baked Goods, Extraction Method: Reference: Mother: 2310DEL1176.5067

**DELTA A VERDE** Certificate of Analysis Powered by Confident Cannabis Pure|Everest|RCH Wellness Center Sample: 2311DEL1257.5391 522 E Route 66 Flagstaff, AZ 86001 info@nobleherbaz.com (602) 284-4888 Lic.#00000069DCFG00710475 Sample, 2011 Strain: Indica House Blend
Lot#; Batch#: CD44 IND; Batch Size: 12 g
Sample Received: 11/14/2023; Report Created: 11/2/1/2023
Harvest Date: 09/05/2023; Testip Complete: 11/20/203
Use by Date: ; Manufacture Date: 11/13/2023; MMJ Weight: g CD44 IND Concentrates & Extracts, Distillate, Vacuum Distillation **Heavy Metals** Pass Analyte Status Pass Pass Pass Cadmium Mercury Lead Date Tested: 11/20/2023
Decision Rule: This Pass/Fail Result is in conformance with the qualifying specifications (), described and set in guidelines A.A.C. 9 A.A.C. 17, effective September 7,

Havest Date: 905/2023 Report Create: 11/21/2023

Lie 800000069DCFG00710475

Concentrates & Extract, Distillate, Vacuum Distillation
Reference:

Mycotoxins

Pass

Analyte LOQ Limit Units Status Qualifiers
Ochratoxins 4.00 20.00 3.00 Pass
Total Aflatoxins 4.00 20.00 3.0 Pass
Total Concentrates Affective the Concentration of the Concentration