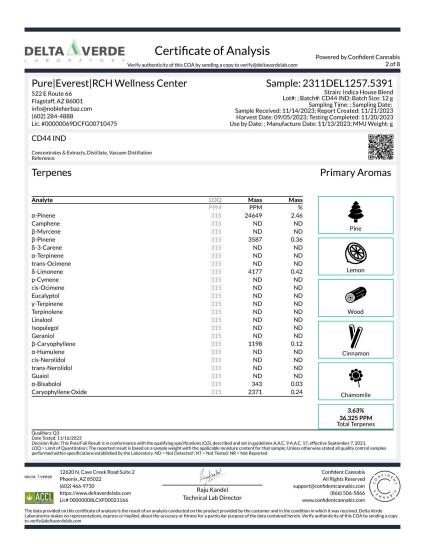

#### Watermelon Indica 100mg

Ingestible, Baked Goods, Extraction Method: Reference: Mother: 2310DEL1176.5067

Pure | Everest | RCH Wellness Center |
Sample: 2311DEL1257.5391 |
Strain: Indica 1-bouse Blend |
Lottle: Batchet: CO44 IND. Batch Size: 12 g |
Lottle: Batchet: CO45 (No.1 Batch Size: 12 g |
Lottle: Batchet: CO45 (No.1 Batch Size: 12 g |
Lottle: Batchet: CO45 (No.1 Batch Size: 12 g |
Lottle: Batchet: CO45 (No.1 Batch Size: 12 g |
Lottle: Batchet: CO45 (No.1 Batch Size: 12 g |
Lottle: Batchet: CO45 (No.1 Batch Size: 12 g |
Lottle: Batchet: CO45 (No.1 Batch Size: 12 g |
Lottle: Batchet: CO45 (No.1 Batch Size: 12 g |
Lottle: Batchet: CO45 (No.1 Batch Size: 12 g |
Lottle: Batchet: CO45 (No.1 Batch Size: 12 g |
Lottle: Batchet: CO45 (No.1 Batch Size: 12 g |
Lottle: Batchet: CO45 (No.1 Batch Size: 12 g |
Lottle: Batchet: CO45 (No.1 Batch Size: 12 g |
Lottle: Batchet: CO45 (No.1 Batch Size: 12 g |
Lottle: Batchet: CO45 (No.1 Batch Size: 12 g |
Lottle: Batchet: CO45 (No.1 Batch Size: 12 g |
Lottle: Batchet: CO45 (No.1 Batch Size: 12 g |
Lottle: Batchet: CO45 (No.1 Batch Size: 12 g |
Lottle: Batchet: Deformation of the control of the c