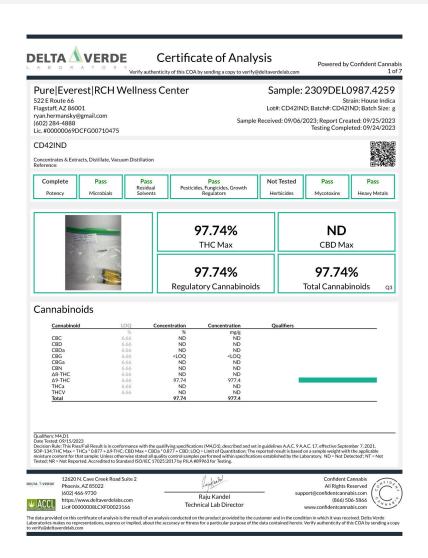

## Watermelon Indica 100mg

Ingestible, Baked Goods Reference:

> Complete Potency

**Pass** Microbials **Not Tested** Residual Solvents

**Not Tested** Pesticides, Fungicides, Growth Regulators

**Not Tested** Herbicides

**Not Tested** Mycotoxins

**Not Tested** 

**Heavy Metals** 

92.50 mg/unit

Δ9-THC

92.50 mg/unit

Regulatory Cannabinoids

ND

**CBD Max** 

92.50 mg/unit

**Total Cannabinoids** 

Q3

## Cannabinoids

| Cannabinoid | LOQ     | Concentration                                                     | Concentration                         | Qualifiers |  |
|-------------|---------|-------------------------------------------------------------------|---------------------------------------|------------|--|
|             | mg/unit | mg/unit                                                           | mg/g                                  |            |  |
| CBC         | 11.42   | ND                                                                | ND                                    |            |  |
| CBD         | 11.42   | ND                                                                | ND                                    |            |  |
| CBDa        | 11.42   | ND                                                                | ND                                    |            |  |
| CBG         | 11.42   | <loq< td=""><td><loq< td=""><td></td><td></td></loq<></td></loq<> | <loq< td=""><td></td><td></td></loq<> |            |  |
| CBGa        | 11.42   | ND                                                                | ND                                    |            |  |
| CBN         | 11.42   | ND                                                                | ND                                    |            |  |
| Δ8-ΤΗС      | 11.42   | ND                                                                | ND                                    |            |  |
| Δ9-THC      | 11.42   | 92.50                                                             | 1.78                                  |            |  |
| THCa        | 11.42   | ND                                                                | ND                                    |            |  |
| THCV        | 11.42   | ND                                                                | ND                                    |            |  |
| Total       |         | 92.50                                                             | 1.78                                  |            |  |