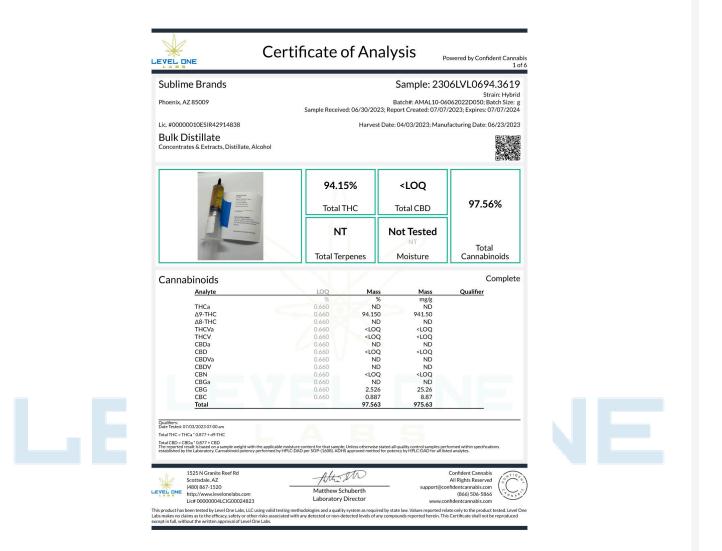

### SL Lemon Tea Cake Bites 100mg

Ingestible, Baked Goods, Alcohol Distillate Reference #: AMAL10-06062022D050

| Sublime                                                       | <b>86.24mg/unit</b><br>Total THC | <b>ND</b><br>Total CBD | 86.24mg/unit          |
|---------------------------------------------------------------|----------------------------------|------------------------|-----------------------|
| LEMON<br>TEA GARE<br>BITES<br>ID FREES<br>With Winds This way | <b>NT</b><br>Total Terpenes      | Not Tested             | Total<br>Cannabinoids |

### Cannabinoids

Complete

| Analyte | LOQ     | Mass    | Mass | Qualifier |
|---------|---------|---------|------|-----------|
|         | mg/unit | mg/unit | mg/g |           |
| THCa    | 43.67   | ND      | ND   |           |
| Δ9-THC  | 43.67   | 86.24   | 1.57 |           |
| Δ8-THC  | 43.67   | ND      | ND   |           |
| THCVa   | 43.67   | ND      | ND   |           |
| THCV    | 43.67   | ND      | ND   |           |
| CBDa    | 43.67   | ND      | ND   |           |
| CBD     | 43.67   | ND      | ND   |           |
| CBDVa   | 43.67   | ND      | ND   |           |
| CBDV    | 43.67   | ND      | ND   |           |
| CBN     | 43.67   | ND      | ND   |           |
| CBGa    | 43.67   | ND      | ND   |           |
| CBG     | 43.67   | ND      | ND   |           |
| СВС     | 43.67   | ND      | ND   |           |
| Total   |         | 86.24   | 1.57 |           |

Qualifiers: Date Tested: 10/24/2023 07:00 am 55.09 Total THC = THCa \* 0.877 + d9-THC Total CBD = CBDa \* 0.877 + CBD The reported result is based on a sample weight with the applicable moisture content for that sample; Unless otherwise stated all quality control samples performed within specifications established by the Laboratory. Cannabinoid potency performed by HPLC-DAD per SOP-LM-005. ADHS approved method for potency by HPLC-DAD for all listed analytes.