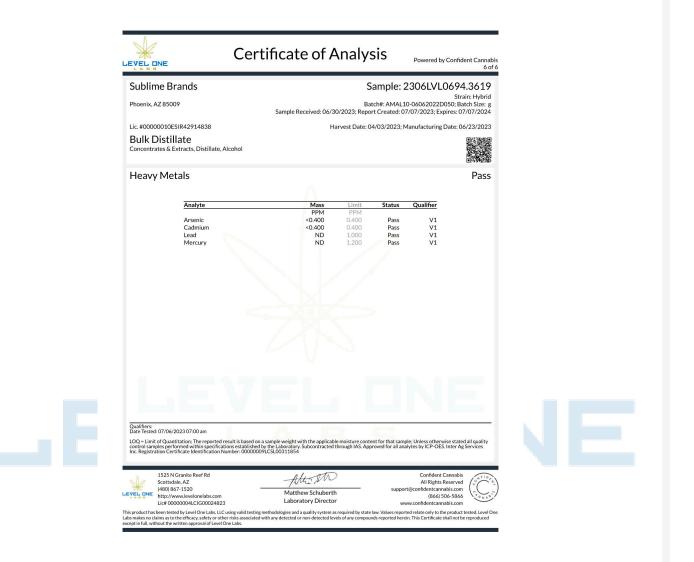

## **Sublime Brands**

#### Sample: 2310LVL1175.6153 Strain: Hybrid

Phoenix, AZ 85009

Batch#: 23-1017-01; Batch Size: g Sample Received: 10/24/2023; Report Created: 10/26/2023; Expires: 10/26/2024 Sampling Date: , Sampling Time: Harvest Date: 04/03/2023; Manufacturing Date: 10/16/2023

Lic. #00000010ESIR42914838

#### SL Lemon Tea Cake Bites 100mg

Ingestible, Baked Goods, Alcohol Distillate Reference #: AMAL10-06062022D050

1525 N Granite Reef Rd Scottsdale, AZ (480) 867-1520 http://www.levelonelabs.com Lic# 0000004LCIG00024823 Confident Cannabis All Rights Reserved support@confidentcannabis.com (866) 506-5866 www.confidentcannabis.com