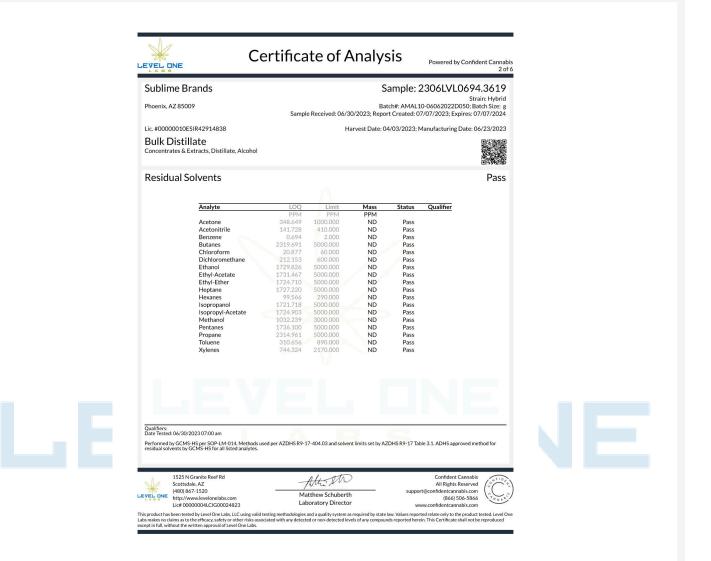

### Microbials

Pass

| A. 1.                                          |                            |              | <b>c</b> | 0 110     |
|------------------------------------------------|----------------------------|--------------|----------|-----------|
| Analyte                                        | Result                     | Result Units | Status   | Qualifier |
| E. Coli                                        | <10                        | CFU/G        | Pass     |           |
|                                                | Not <mark>D</mark> etected | in one gram  | Pass     |           |
| Aspergillus terreus                            | NR                         | in one gram  | NT       |           |
| Aspergillus fumigatus, Aspergillus flavus, and | ND                         |              | NIT      |           |
| Aspergillus niger                              | NR                         | in one gram  | NT       |           |
|                                                |                            |              |          |           |
|                                                |                            |              |          |           |

Qualifiers: Date Tested: 10/25/2023 12:00 am

TNTC = Too Numerous to Count. The lower limit of quantification for E. coli is 10 CFU/g unless noted on the CoA by further dilution. Unless otherwise stated all quality control samples performed within specifications. Analysis Method/Instrumentation: E. coli plating via 3M Petrifilm per SOP-LM-019, Salmonella spp. And Aspergillus spp. detection by Bio-Rad CFX96 Deep Well real-time PCR per SOP-LM-016 & SOP-LM-017. Methods used per AZDHS R9-17-404.04 and microbial limits set by AZDHS R9-17 Table 3.1. ADHS approved method for microbials for all listed organisms.