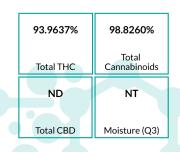

### SIP Dreamberry 100mg

Ingestible, Beverage, Alcohol Distillate Reference #: 23-0504-03-B

109.24mg/unit ND

Total THC

NT

Total Terpenes

Total CBD

Not Tested

Moisture

166.98mg/unit

Total Cannabinoids