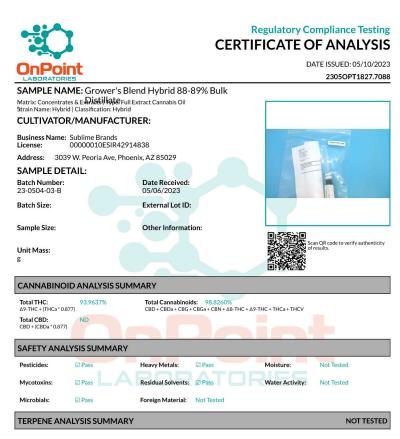

#### **CERTIFICATE OF ANALYSIS**

DATE ISSUED: 05/10/2023 2305OPT1827.7088

CANNABINOID TEST RESULTS: 05/07/2023

Method: HPLC

Analyte

| Allalyte  | Qualifici | LOQ    | Result  | Result   |
|-----------|-----------|--------|---------|----------|
|           |           | %      | %       | mg/g     |
| THCa      |           | 0.0300 | ND      | ND       |
| Δ9-ΤΗС    |           | 0.0300 | 93.9637 | 939.637  |
| Δ8-ΤΗС    |           | 0.0300 | ND      | ND       |
| CBDa      |           | 0.0200 | ND      | ND       |
| CBD       |           | 0.0200 | ND      | ND       |
| CBN       |           | 0.0040 | 1.6095  | 16.095   |
| CBG       |           | 0.0040 | 3.2528  | 32.528   |
| CBGa      |           | 0.0040 | ND      | ND       |
| THCV      |           | 0.0040 | ND ND   | ND       |
| Total THC |           |        |         |          |
| Total CBD |           |        |         |          |
| Total     |           |        | 98.8260 | 988.2600 |
|           |           |        |         |          |