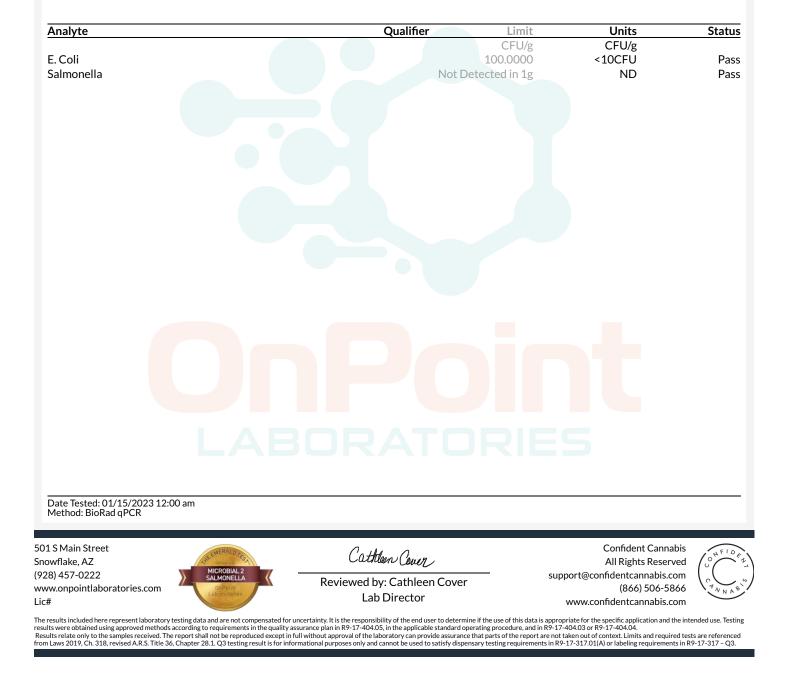

## Microbials

Strain: Pineapple Express

Sample: 2301OPT0170.0758R1

Sample Received: 01/14/2023; Report Created: 03/30/2023

Lot ID: 102422; Batch#: P011323; Batch Size: g

#### Pass