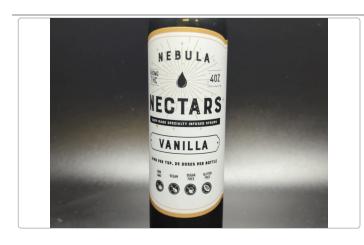

## Vanilla

Sample ID: 2301APO0291.1541 Strain: Vanilla

LABS

Matrix: Ingestible Type: Syrup/Honey

Produced: Collected: Received: 02/02/2023 Completed: 02/07/2023 Batch #: A007/VE314/V500MG Client Nebula

Lic. # 00000079DCUU00478781

Lot #: A007/VE314/V500MG

Summary

Test Batch

Cannabinoids Microbials

**Date Tested** 

02/03/2023

02/04/2023

Result