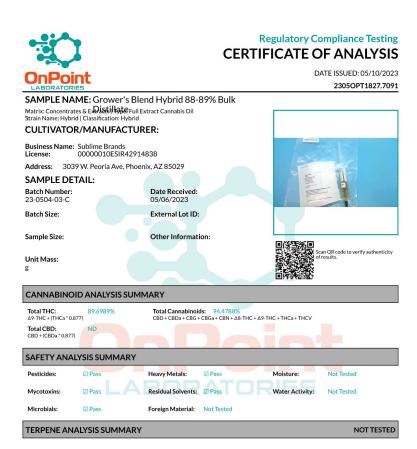

#### **Regulatory Compliance Testing**

#### **CERTIFICATE OF ANALYSIS**

DATE ISSUED: 05/10/2023 2305OPT1827.7091

Result

CANNABINOID TEST RESULTS: 05/07/2023

Method: HPLC

Analyte

|           | %      | %       | mg/g     |
|-----------|--------|---------|----------|
| THCa      | 0.0300 | ND      | ND       |
| Δ9-ΤΗС    | 0.0300 | 89.6989 | 896.989  |
| Δ8-ΤΗС    | 0.0300 | ND      | ND       |
| CBDa      | 0.0200 | ND      | ND       |
| CBD       | 0.0200 | ND      | ND       |
| CBN       | 0.0040 | 1.6246  | 16.246   |
| CBG       | 0.0040 | 3.1553  | 31.553   |
| CBGa      | 0.0040 | ND      | ND       |
| THCV      | 0.0040 | ND ND   | ND       |
| Total THC |        |         |          |
| Total CBD |        |         |          |
| Total     |        | 94.4788 | 944.7880 |

Data Reviewed by Cathleen Cover, Lab Director Cathlan Coun,

ACCREDITED

which Laboratories LLC | 2015 Nain Street. Spowfials, A2 | 1928) 457-0222 | https://www.onpointaboratories.com | Licrose # 0000000LCC00045959