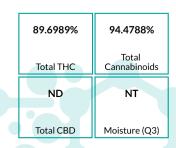

#### **CERTIFICATE OF ANALYSIS**

DATE ISSUED: 05/10/2023 2305OPT1827.7091

Result

CANNABINOID TEST RESULTS: 05/07/2023

Method: HPLC

Analyte

|           | %      | %       | mg/g     |
|-----------|--------|---------|----------|
| THCa      | 0.0300 | ND      | ND       |
| Δ9-ΤΗС    | 0.0300 | 89.6989 | 896.989  |
| Δ8-ΤΗС    | 0.0300 | ND      | ND       |
| CBDa      | 0.0200 | ND      | ND       |
| CBD       | 0.0200 | ND      | ND       |
| CBN       | 0.0040 | 1.6246  | 16.246   |
| CBG       | 0.0040 | 3.1553  | 31.553   |
| CBGa      | 0.0040 | ND      | ND       |
| THCV      | 0.0040 | ND ND   | ND       |
| Total THC |        |         |          |
| Total CBD |        |         |          |
| Total     |        | 94.4788 | 944.7880 |