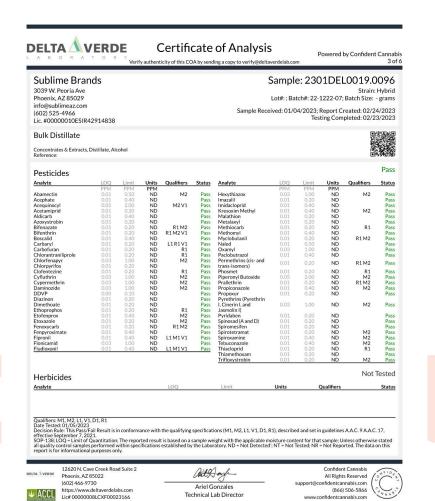

#### **Sublime Brands**

3039 W. Peoria Ave Phoenix, AZ 85029 info@sublimeaz.com (602) 525-4966 Lic. #00000010ESIR42914838

### Sample: 2305OPT1826.7084R1

Strain: Hybrid

Batch#: 23-0504-20; Batch Size: g

Sample Received: 05/06/2023; Report Created: 05/10/2023; Expires: 06/09/2023

#### SIP Hurricane 100mg

Ingestible, Beverage, Alcohol

Harvest Process Lot: ; METRC Batch: ; METRC Sample:

501 S Main Street Snowflake, AZ (928) 457-0222 www.onpointlaboratories.com Lic# 00000006LCXI00549589 Cathleen Cover