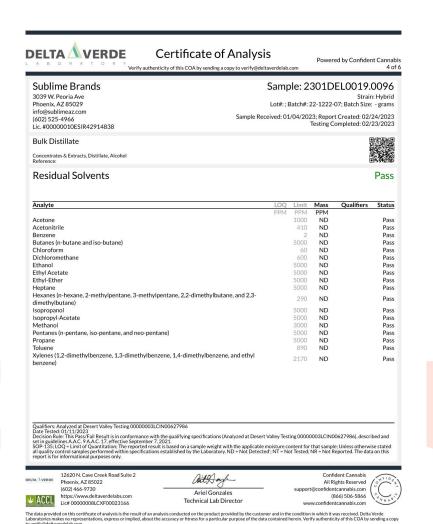

#### **Sublime Brands**

3039 W. Peoria Ave Phoenix, AZ 85029 info@sublimeaz.com (602) 525-4966 Lic. #00000010ESIR42914838

## Sample: 2305OPT1826.7084R1

Strain: Hybrid

Batch#: 23-0504-20; Batch Size: g

Sample Received: 05/06/2023; Report Created: 05/10/2023; Expires: 06/09/2023

Sampling: ; Environment:

### SIP Hurricane 100mg

Ingestible, Beverage, Alcohol

Harvest Process Lot: ; METRC Batch: ; METRC Sample:

501 S Main Street Snowflake, AZ (928) 457-0222 www.onpointlaboratories.com Lic# 00000006LCXI00549589