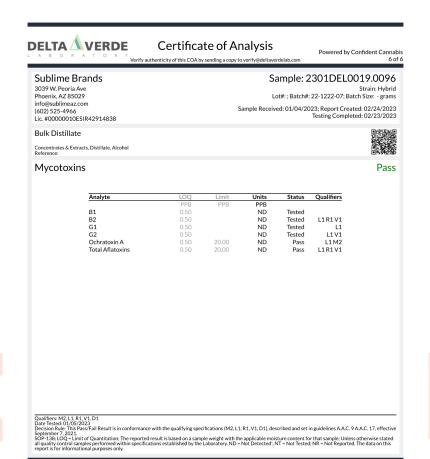

#### **Sublime Brands**

3039 W. Peoria Ave Phoenix, AZ 85029 info@sublimeaz.com (602) 525-4966 Lic. #00000010ESIR42914838

### Sample: 2305OPT1826.7084R1

Strain: Hybrid

Batch#: 23-0504-20; Batch Size: g

Sample Received: 05/06/2023; Report Created: 05/10/2023; Expires: 06/09/2023

Sampling: ; Environment:

### SIP Hurricane 100mg

Ingestible, Beverage, Alcohol

Harvest Process Lot: ; METRC Batch: ; METRC Sample:

501 S Main Street Snowflake, AZ (928) 457-0222 www.onpointlaboratories.com Lic# 00000006LCXI00549589 Cathlan Cover