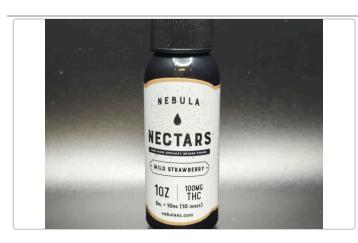

## Wild Strawberry

Sample ID: 2301APO0291.1529 Strain: Wild Strawberry

Matrix: Ingestible Type: Syrup/Honey

Produced: Collected: Received: 02/02/2023 Completed: 02/07/2023 Batch #: A007/VE314/WS100MG Client Nebula

Test

Lic. # 00000079DCUU00478781

Lot #: A007/VE314/WS100MG

Summary

**Date Tested** Batch

Cannabinoids Microbials

02/03/2023

02/04/2023