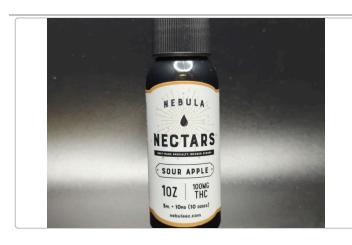

## Sour Apple

Sample ID: 2301APO0291.1532

LABS

Strain: Sour Apple

Matrix: Ingestible Type: Syrup/Honey

Produced: Collected: Received: 02/02/2023 Completed: 02/07/2023

Batch #: A007/VE314/SA100MG

Client **Nebula** 

Complete Pass

Cannabinoids Complete

8.9824 mg/serving 89.8238 mg/container

Total THC

ND ND

Total CBD

8.9824 mg/serving 89.8238 mg/container

Total Cannabinoids