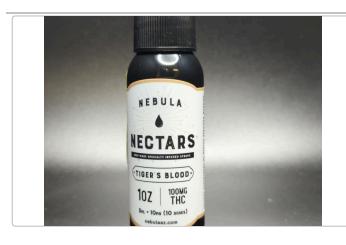

## **Tigersblood**

Sample ID: 2301APO0291.1542 Strain: Tigersblood

LABS

Matrix: Ingestible Type: Syrup/Honey Produced: Collected: Received: 02/02/2023 Completed: 02/07/2023 Batch #: A007/VE314/TB100MG Client **Nebula** 

Lic. # 00000079DCUU00478781

Lot #: A007/VE314/TB100MG

Summary

 Test
 Date Tested
 Result

 Batch
 Pass

 Cannabinoids
 02/03/2023
 Complete

Cannabinoids02/03/2023CompleteMicrobials02/04/2023Pass

Cannabinoids Complete