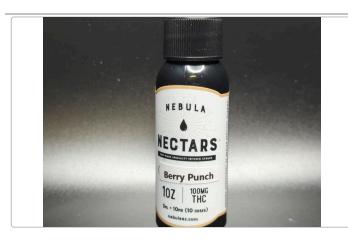

## **Berry Punch**

Sample ID: 2301APO0291.1536 Strain: Berry Punch

Matrix: Ingestible Type: Syrup/Honey

Produced: Collected: Received: 02/02/2023 Completed: 02/07/2023 Batch #: A007/VE314/BP100MG Client

Nebula Lic. # 00000079DCUU00478781

Lot #: A007/VE314/BP100MG

Summary

Test Batch

Cannabinoids Microbials

**Date Tested** 

02/03/2023

02/04/2023

Result **Pass** 