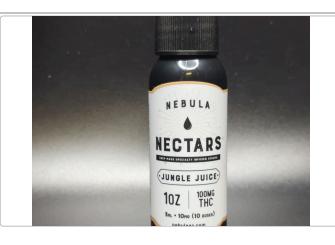

## Jungle Juice

Sample ID: 2301APO0291.1530

LABS

Strain: Jungle Juice

Matrix: Ingestible Type: Syrup/Honey Produced: Collected:

Received: 02/02/2023 Completed: 02/07/2023 Batch #: A007/VE314/JJ100MG Client

Nebula Lic. # 00000079DCUU00478781

Lot #: A007/VE314/JJ100MG

Summary

Test Batch

Cannabinoids Microbials

**Date Tested** 

02/03/2023

02/04/2023

Apollo Labs 17301 North Perimeter Drive Scottsdale, AZ 85255 (602) 767-7600 http://www.apollolabscorp.com Lic# 00000013LCRK62049775

2 of 2

**Jungle Juice** 

Sample ID: 2301APO0291.1530 Strain: Jungle Juice

Matrix: Ingestible Type: Syrup/Honey

Produced: Collected: Received: 02/02/2023 Completed: 02/07/2023 Batch #: A007/VE314/JJ100MG Client **Nebula** 

Lic. # 00000079DCUU00478781

Lot #: A007/VE314/JJ100MG

Microbials Pass