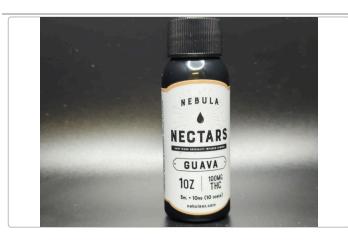

## Guava

Sample ID: 2301APO0291.1525

LABS

Strain: Guava

Matrix: Ingestible Type: Syrup/Honey Produced: Collected:

Received: 02/02/2023 Completed: 02/07/2023 Batch #: A007/VE314/G100MG Client **Nebula** 

Lic. # 00000079DCUU00478781

Lot #: A007/VE314/G100MG

Summary

Test

Batch Cannabinoids Microbials Date Tested

Result

02/03/2023 02/04/2023 Pass Complete Pass

Cannabinoids Complete

9.6998 mg/serving 96.9977 mg/container