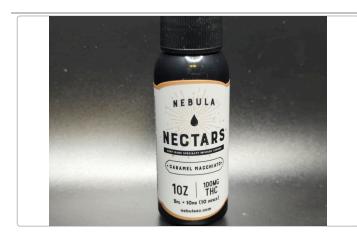

## Caramel Macchiato

Sample ID: 2301APO0291.1531 Strain: Caramel Macchiato

Matrix: Ingestible Type: Syrup/Honey

Produced: Collected: Received: 02/02/2023 Completed: 02/07/2023 Batch #: A007/VE314/CM100MG Client

Nebula Lic. # 00000079DCUU00478781

Lot #: A007/VE314/CM100MG

Summary

Test **Date Tested** Batch

Cannabinoids 02/03/2023 Microbials 02/04/2023 1 of 2

Result

Complete

**Pass** 