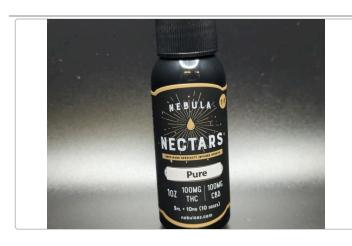

## Pure (unflavored) 1:1

Sample ID: 2301APO0291.1534 Strain: Pure (unflavored) 1:1

Matrix: Ingestible Type: Syrup/Honey

Produced: Collected: Received: 02/02/2023 Completed: 02/07/2023 Batch #: A007/VE314/P1:1/100MG Client

## Pure (unflavored) 1:1

Sample ID: 2301APO0291.1534 Strain: Pure (unflavored) 1:1

Matrix: Ingestible Type: Syrup/Honey

Produced: Collected: Received: 02/02/2023 Completed: 02/07/2023 Batch #: A007/VE314/P1:1/100MG